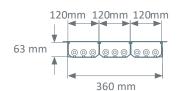

# **Supplies**

MULTIDYS is designed to be fed :

- From the ceilling, via a flush mounted duct (A)
- From the side, via two or three supplies per channels (B)

# **Supplies**

MULTIDYS is designed to be fed:

- From the ceilling, via a flush mounted duct (A)
- From the side, via three supplies per channel (B)