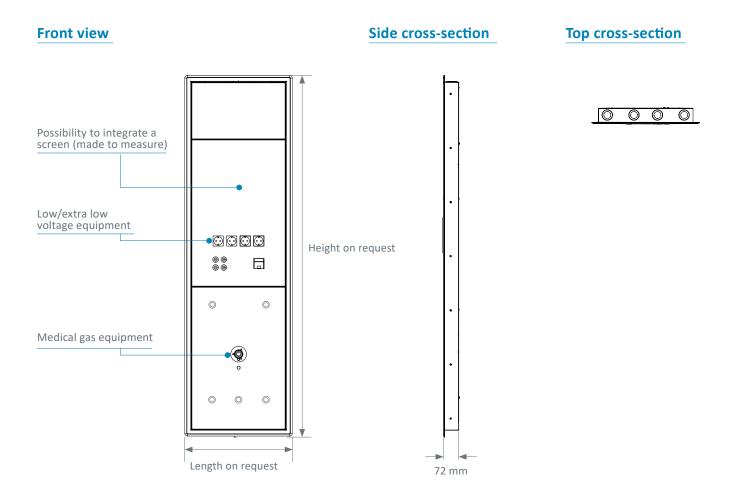

# **■ TECHNICAL CHARACTERISTICS**

The MULTIDYS panel is made-to-measure. Manufactured in stainless steel or powder coaed steel RAL 9016, it enables the distribution of low, extra low voltage and medical gases.

The product is recessed in the partition. For that a minimum depth of 72 mm is required.