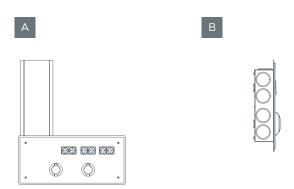

# **Supplies**

MULTIDYS is designed to be fed :

- From the ceilling, via a flush mounted duct (A)
- From the side, via two or three supplies per channels (B)

# **Supplies**

MULTIDYS is designed to be fed:

- From the ceilling, via a flush mounted duct (A)
- From the side, via three supplies per channel (B)