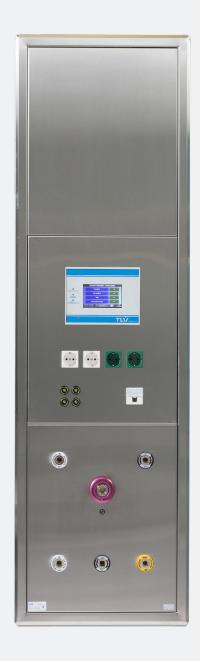

# **■ TECHNICAL CHARACTERISTICS**

The recessed Multidys solution provides ideally extra low, low voltage and gases. It particularly suits the needs of the caring personnel.

In Operating Theatre this device can be used in addition to the TECH-CARE pendants.

# **Supplies**

MULTIDYS is designed to be fed :

- From the ceilling, via a flush mounted duct (A)
- From the side, via two or three supplies per channels (B)

# Installation

Because it is quick and easy to recess into the wall, the bed head unit saves time and labor.

The installation company is required to provide lilnings on the partition for MULTIDYS installation.

# **Colors**

|                                                      | WHITE - RAL 9016 | GREY - RAL 9006 | GREY - RAL 7040 |
|------------------------------------------------------|------------------|-----------------|-----------------|
| Standard Aluminium cover                             | •                | •               |                 |
| Medical gas casing (only if French type gas outlets) | •                |                 | •               |