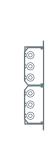

# **Supplies**

MULTIDYS is designed to be fed:

- From the ceilling, via a flush mounted duct (A)
- From the side, via three supplies per channel (B)

# Installation

Because it is quick and easy to recess into the wall, the bed head unit saves time and labor.