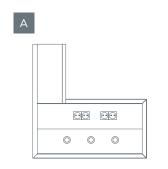

# **MULTIDYS RANGE**

# **■ TECHNICAL CHARACTERISTICS**

The recessed Multidys solution provides ideally extra low, low voltage and gases. It particularly suits the needs of the caring personnel.

In Operating Theatre this device can be used in addition to the TECH-CARE pendants.

# **Supplies**

MULTIDYS is designed to be fed :

- From the ceilling, via a flush mounted duct (A)
- From the side, via two or three supplies per channels (B)