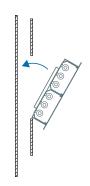

# Installation

Because it is quick and easy to recess into the wall, the bed head unit saves time and labor.

The installation company is required to provide lilnings on the partition for MULTIDYS installation.

# Installation

Because it is quick and easy to recess into the wall, the MULTIDYS saves time and labor. The installation company is required to provide linings on the partition for MULTIDYS installation.