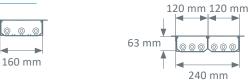

# **Supplies**

MULTIDYS is designed to be fed :

- From the ceilling, via a flush mounted duct (A)
- From the side, via two or three supplies per channels (B)

# **Supplies**

MULTIDYS is designed to be fed:

- From the ceilling, via a flush mounted duct (A)
- From the side, via three supplies per channel (B)