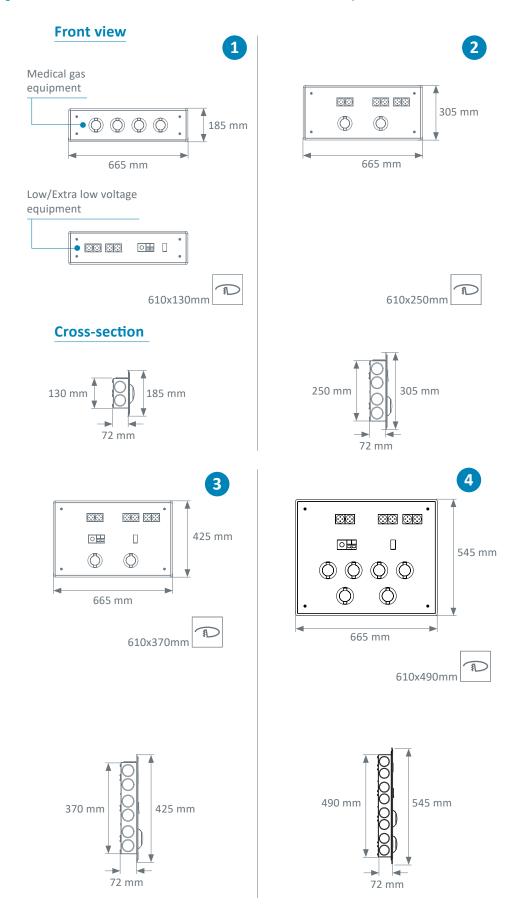

# All configurations are available in horizontal version

The product is recessed in the partition. For that a minimum depth of 72 mm is required.