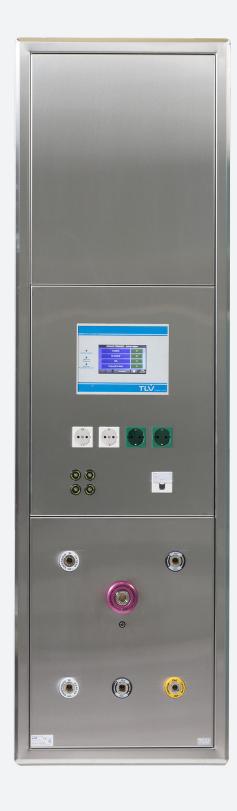

# **■ TECHNICAL CHARACTERISTICS**

The recessed Multidys solution provides ideally extra low, low voltage and gases. It particularly suits the needs of the caring personnel.

In Operating Theatre this device can be used in addition to the TECH-CARE pendants.

# **■ TECHNICAL CHARACTERISTICS**

The MULTIDYS panel is made-to-measure. Manufactured in stainless steel or powder coaed steel RAL 9016, it enables the distribution of low, extra low voltage and medical gases.