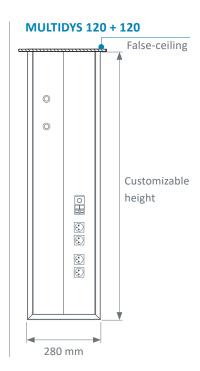

# **■ TECHNICAL CHARACTERISTICS**

The MULTIDYS panel is made-to-measure. Manufactured in stainless steel or powder coaed steel RAL 9016, it enables the distribution of low, extra low voltage and medical gases.

The product is recessed in the partition. For that a minimum depth of 72 mm is required.