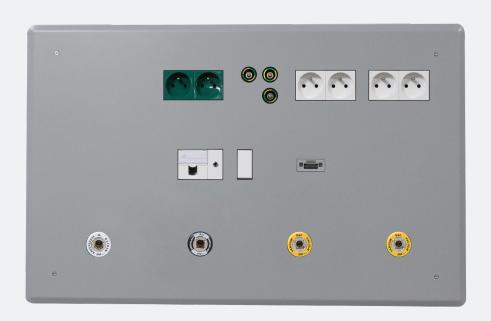

# **■ TECHNICAL CHARACTERISTICS**

The MULTIDYS panel is made-to-measure. Manufactured in stainless steel or powder coaed steel RAL 9016, it enables the distribution of low, extra low voltage and medical gases.

The product is recessed in the partition. For that a minimum depth of 72 mm is required.