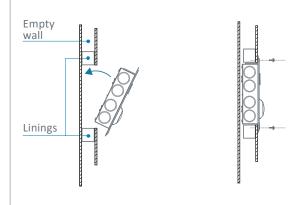

# Installation

Because it is quick and easy to recess into the wall, the bed head unit saves time and labor.

The installation company is required to provide lilnings on the partition for MULTIDYS installation.

# Installation

Because it is quick and easy to recess into the wall, the MULTIDYS saves time and labor. The installation company is required to provide linings on the partition for MULTIDYS installation.