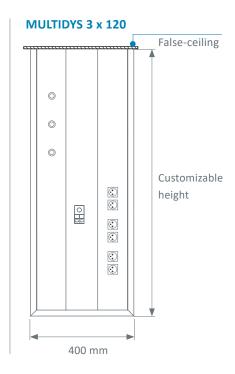

# **■ TECHNICAL CHARACTERISTICS**

The MULTIDYS panel is made-to-measure. Manufactured in stainless steel or powder coaed steel RAL 9016, it enables the distribution of low, extra low voltage and medical gases.

The product is recessed in the partition. For that a minimum depth of 72 mm is required.