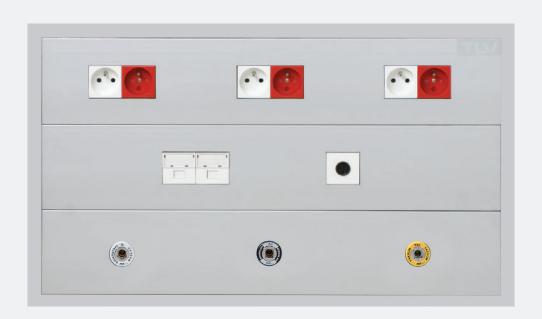

# **■ TECHNICAL CHARACTERISTICS**

The recessed Multidys solution provides ideally extra low, low voltage and gases. It particularly suits the needs of the caring personnel.

In Operating Theatre this device can be used in addition to the TECH-CARE pendants.

# **Supplies**

MULTIDYS is designed to be fed :

- From the ceilling, via a flush mounted duct (A)
- From the side, via two or three supplies per channels (B)