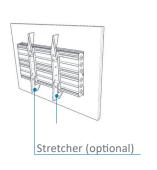

The product is recessed in the partition. For that a minimum depth of 72 mm is required.

# Installation

Because it is quick and easy to recess into the wall, the MULTIDYS saves time and labor. The installation company is required to provide linings on the partition for MULTIDYS installation.