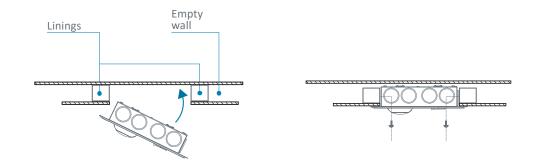

# Installation

Because it is quick and easy to recess into the wall, the bed head unit saves time and labor.

The installation company is required to provide lilnings on the partition for MULTIDYS installation.

# Installation

Because it is quick and easy to recess into the wall, the MULTIDYS saves time and labor. The installation company is required to provide linings on the partition for MULTIDYS installation.