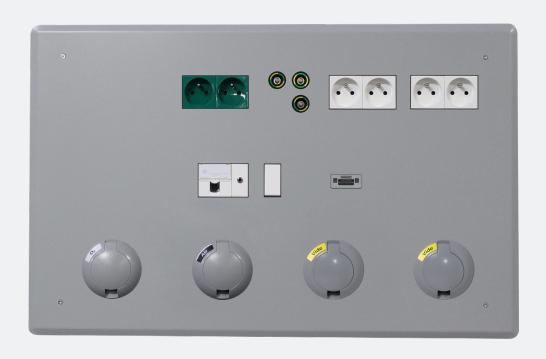

# **■ TECHNICAL CHARACTERISTICS**

The MULTIDYS panel is made-to-measure. Manufactured in stainless steel or powder coaed steel RAL 9016, it enables the distribution of low, extra low voltage and medical gases.

The product is recessed in the partition. For that a minimum depth of 72 mm is required.