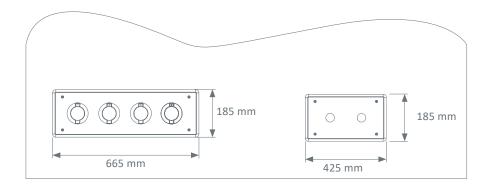

| Standard dimensions - NF / DIN / BS outlets |                                                  |                                |  |
|---------------------------------------------|--------------------------------------------------|--------------------------------|--|
| Number of outlets                           | Front panel overall dimensions<br>L x W x D (mm) | Recessed cut out<br>L x W (mm) |  |
| 2                                           | 425 x 185 x 72 mm                                | 370 x 130 mm                   |  |
| 3                                           | 545 x 185 x 72 mm                                | 490 x 130 mm                   |  |
| 4                                           | 665 x 185 x 72 mm                                | 610 x 130 mm                   |  |
| 5                                           | 785 x 185 x 72 mm                                | 730 x 130 mm                   |  |
| 6                                           | 905 x 185 x 72 mm                                | 850 x 130 mm                   |  |
| 7                                           | 1025 x 185 x 72 mm                               | 970 x 130 mm                   |  |
| 8                                           | 1145 x 185 x 72 mm                               | 1090 x 130 mm                  |  |