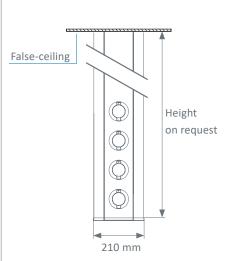

|
| 8                 | 980 mm                                  | 1085 mm                           |

#### **Colors**

|                    | WHITE<br>RAL 9016 | GREY<br>RAL 9006 | GREY<br>RAL 7040 |
|--------------------|-------------------|------------------|------------------|
| Aluminum profile   | •                 | •                |                  |
| Medical gas casing | •                 |                  | •                |
| End caps           | •                 |                  | •                |

#### ■ Horizontal box

#### **Front view**







#### **CUSTOM MADE CONFIGURATION**

#### ■ Horizontal unit

#### **Front view**



#### ■ Vertical unit

## **Front view**



Medical gas casing without fitting



Medical gas casing without fitting



Medical gas casing with fitting

#### **Cross-section**







## ■ RECESSED MEDICAL GAS CASING (MULTIDYS FLUSH MOUNTED SUPPLY UNIT)

#### **Colors**

|                    | WHITE<br>RAL 9016 | GREY<br>RAL 9006 | GREY<br>RAL 7040 | Other<br>RAL  |
|--------------------|-------------------|------------------|------------------|---------------|
| Front panel        | •                 | •                |                  | Consult<br>us |
| Medical gas casing |                   |                  |                  |               |

| Standard dimensions - NF / DIN / BS outlets |                                                  |                                |  |
|---------------------------------------------|--------------------------------------------------|-------------------------