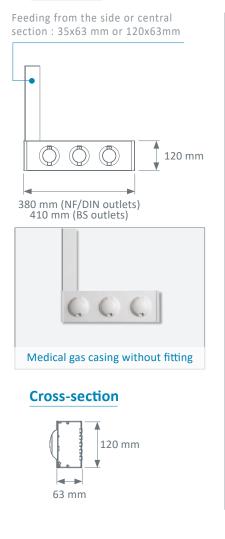

#### **CUSTOM MADE CONFIGURATION**

#### ■ Horizontal unit

#### **Front view**

## **Front view**

Medical gas casing without fitting

Medical gas casing without fitting

Medical gas casing with fitting

#### **Cross-section**