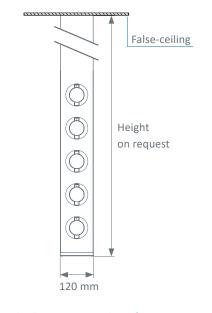

#### ■ Vertical unit

## **Front view**

Medical gas casing without fitting

Medical gas casing without fitting

Medical gas casing with fitting