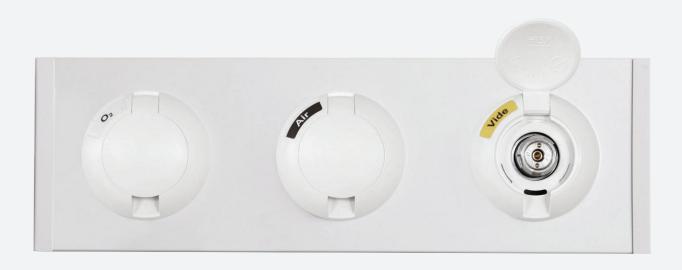

#### ■ SECURED MEDICAL GAS CASING

#### **Front view**

#### **Cross-section**

The medical gas casing has a specific cover secured by key for medical gas. Made of PMMA (Polymethyl methacrylate), the transparent cover is resistant and can be adapted to environments which require a maximum security. It has a high impact resistance rating IK 07.