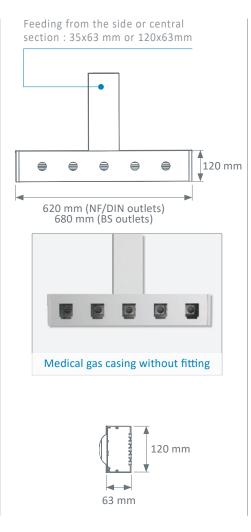

#### **CUSTOM MADE CONFIGURATION**

#### ■ Vertical unit

## **Front view**

Medical gas casing without fitting

Medical gas casing without fitting

Medical gas casing with fitting

#### **Cross-section**