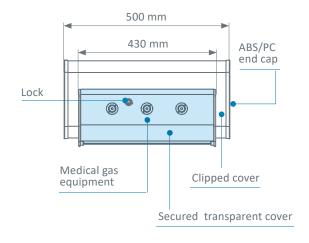

#### ■ SECURED MEDICAL GAS CASING

#### **Front view**

#### **Cross-section**

The medical gas casing has a specific cover secured by key for medical gas. Made of PMMA (Polymethyl methacrylate), the transparent cover is resistant and can be adapted to environments which require a maximum security. It has a high impact resistance rating IK 07.