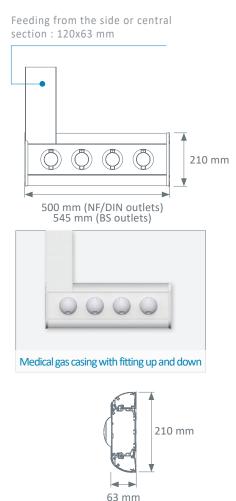

#### **CUSTOM MADE CONFIGURATION**

#### ■ Vertical unit

## **Front view**

Medical gas casing without fitting

Medical gas casing without fitting

Medical gas casing with fitting

#### **Cross-section**