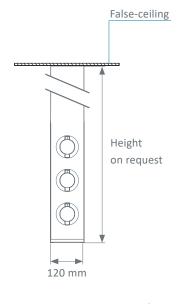

#### ■ Vertical unit

## **Front view**

Medical gas casing without fitting

Medical gas casing without fitting

Medical gas casing with fitting