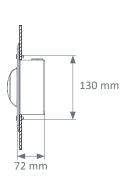

## ■ RECESSED MEDICAL GAS CASING (MULTIDYS FLUSH MOUNTED SUPPLY UNIT)

| Standard dimensions - NF / DIN / BS outlets |                                                  |                                |  |
|---------------------------------------------|--------------------------------------------------|--------------------------------|--|
| Number of outlets                           | Front panel overall dimensions<br>L x W x D (mm) | Recessed cut out<br>L x W (mm) |  |
| 2                                           | 425 x 185 x 72 mm                                | 370 x 130 mm                   |  |
| 3                                           | 545 x 185 x 72 mm                                | 490 x 130 mm                   |  |
| 4                                           | 665 x 185 x 72 mm                                | 610 x 130 mm                   |  |
| 5                                           | 785 x 185 x 72 mm                                | 730 x 130 mm                   |  |
| 6                                           | 905 x 185 x 72 mm                                | 850 x 130 mm                   |  |
| 7                                           | 1025 x 185 x 72 mm                               | 970 x 130 mm                   |  |
| 8                                           | 1145 x 185 x 72 mm                               | 1090 x 130 mm                  |  |