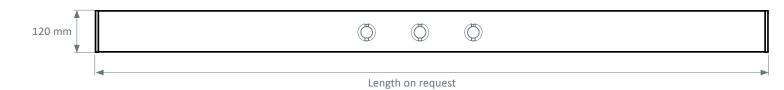

#### ■ Horizontal box

#### **Front view**

#### STANDARD CONFIGURATION

|                   | Standard dimensions<br>NF / DIN outlets | Standard dimensions<br>BS outlets |
|-------------------|-----------------------------------------|-----------------------------------|
| Number of outlets | Length (mm)                             | Length (mm)                       |
| 2                 | 260 mm                                  | 290 mm                            |
| 3                 | 380 mm                                  | 410 mm                            |
| 4                 | 500 mm                                  | 545 mm                            |
| 5                 | 620 mm                                  | 680 mm                            |
| 6                 | 740 mm                                  | 815 mm                            |
| 7                 | 860 mm                                  | 950 mm                            |
| 8                 | 980 mm                                  | 1085 mm                           |