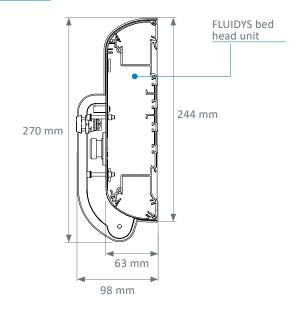

## ■ WALL-MOUNTED MEDICAL GAS CASING (SILEA AND FLUIDYS PROFILES)

#### **Front view**