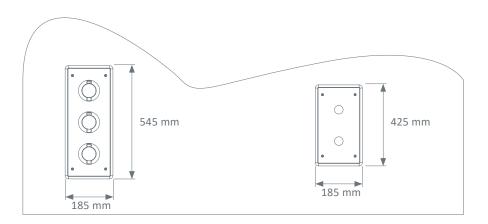

| Standard dimensions - NF / DIN / BS outlets |                                                  |                                |  |
|---------------------------------------------|--------------------------------------------------|--------------------------------|--|
| Number of outlets                           | Front panel overall dimensions<br>L x W x D (mm) | Recessed cut out<br>L x W (mm) |  |
| 2                                           | 425 x 185 x 72 mm                                | 370 x 130 mm                   |  |
| 3                                           | 545 x 185 x 72 mm                                | 490 x 130 mm                   |  |
| 4                                           | 665 x 185 x 72 mm                                | 610 x 130 mm                   |  |
| 5                                           | 785 x 185 x 72 mm                                | 730 x 130 mm                   |  |
| 6                                           | 905 x 185 x 72 mm                                | 850 x 130 mm                   |  |
| 7                                           | 1025 x 185 x 72 mm                               | 970 x 130 mm                   |  |
| 8                                           | 1145 x 185 x 72 mm                               | 1090 x 130 mm                  |  |