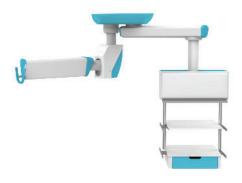

Duo configuration, double arm : Easylift and horizontal box

Duo configuration, double arm : vertical box and Easylift

3 www.tlv.fr