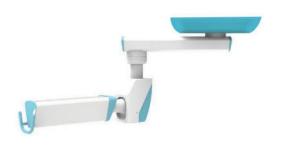

## **CONFIGURATIONS**

Easylift mono configuration, simple arm

Duo configuration, single arm : Easylift and horizontal box

Duo configuration, single arm: vertical box and Easylift

Mono configuration, double arm