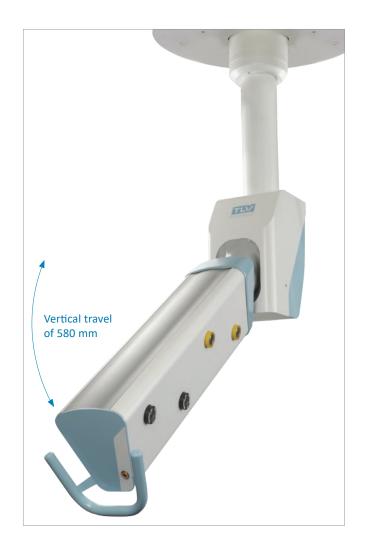

### **Technical characteristics of boxes**

- Aluminum profile
- Length: 750 mm
- Equipped with a handle so that care teams can operate it quickly and easily
- Mechanical friction braking of rotation
- Vertical travel of 580 mm
- As option: mounting on an offset arm allowing
  500 mm, 750 mm or 1000 mm extension, according to configuration

### TECHNICAL CHARACTERISTICS

| Ceiling mounted                | Anchoring: plenum up to 1500 mm          |
|--------------------------------|------------------------------------------|
| Arm length (overhall)          | 1300 mm                                  |
| Configurations                 | 500 mm + Easylift                        |
|                                | 750 mm + Easylift                        |
|                                | 1000 mm + Easylift                       |
| Box length                     | 750 mm                                   |
| Rotations                      | Arm: 30 to 330°, stop indexing every 15° |
| Rotation braking               | Box: adjustable mechanical (standard)    |
| Vertical travel of tilting arm | 580 mm                                   |
| Colors                         | White RAL 9016                           |
| ·                              |                                          |