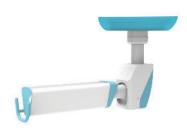

## **CONFIGURATIONS**

Easylift mono configuration, simple arm

Duo configuration, single arm : Easylift and horizontal box

Duo configuration, single arm: vertical box and Easylift

Mono configuration, double arm