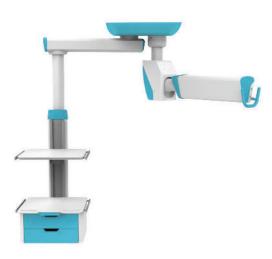

Duo configuration, double arm : Easylift and horizontal box

Duo configuration, double arm : vertical box and Easylift

3 www.tlv.fr