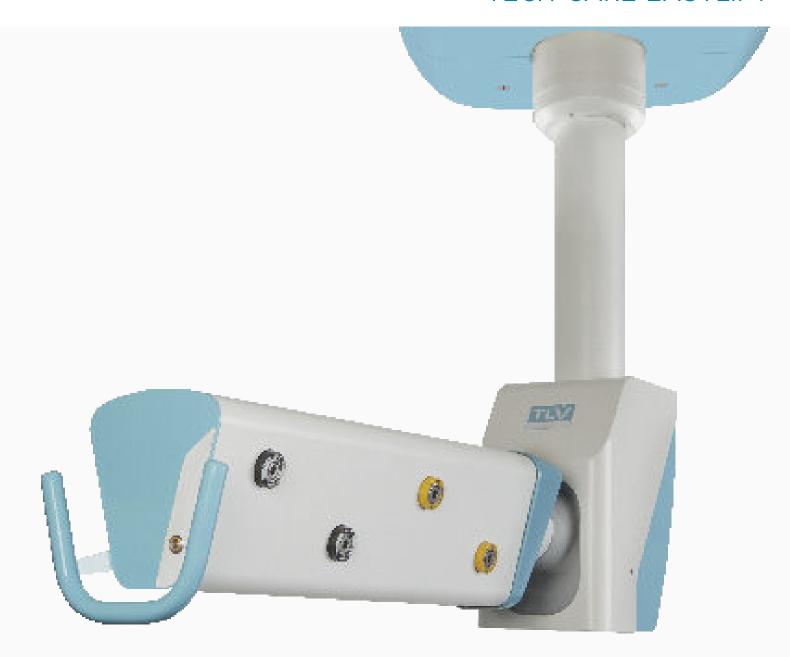

### **EQUIPMENT**

The TECH-CARE Easylift ceiling-mounted pendant is designed to be ergonomic and user-friendly for care teams. Because it is compact, it easily adapts to any architectural configuration. It supplies low/extra-low voltage and medical gases.

### **Technical characteristics of boxes**

- Aluminum profile
- Length: 750 mm
- Equipped with a handle so that care teams can operate it quickly and easily
- Mechanical friction braking of rotation
- Vertical travel of 580 mm
- As option: mounting on an offset arm allowing
  500 mm, 750 mm or 1000 mm extension, according to configuration

### **Unlock button**

Located close to the handle, the illuminated control button of the electromagnetic system enables to hold the arm in the bottom or top position.

2 www.tlv.fr