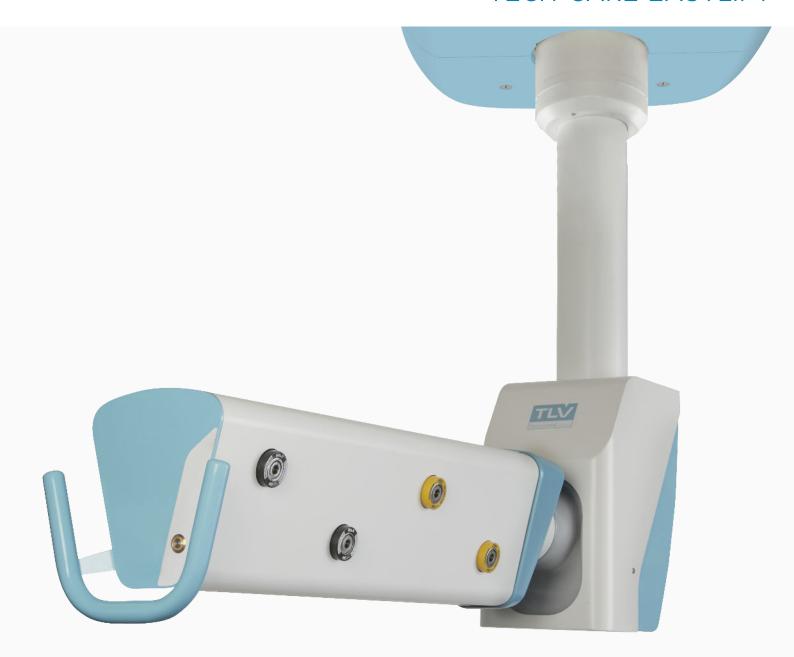

### **EQUIPMENT**

The TECH-CARE Easylift ceiling-mounted pendant is designed to be ergonomic and user-friendly for care teams. Because it is compact, it easily adapts to any architectural configuration. It supplies low/extra-low voltage and medical gases.

### **Technical characteristics of boxes**

- Aluminum profile
- Length: 750 mm
- Equipped with a handle so that care teams can operate it quickly and easily
- Mechanical friction braking of rotation
- Vertical travel of 580 mm
- As option: mounting on an offset arm allowing
  500 mm, 750 mm or 1000 mm extension, according to configuration

### **Unlock button**

Located close to the handle, the illuminated control button of the electromagnetic system enables to hold the arm in the bottom or top position.

2 www.tlv.fr