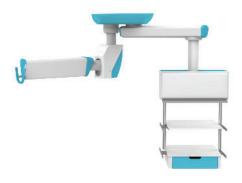

## **CONFIGURATIONS**

Easylift mono configuration, simple arm

Duo configuration, single arm : Easylift and horizontal box

Duo configuration, single arm: vertical box and Easylift

Mono configuration, double arm

Duo configuration, double arm : Easylift and horizontal box

Duo configuration, double arm : vertical box and Easylift

3 www.tlv.fr