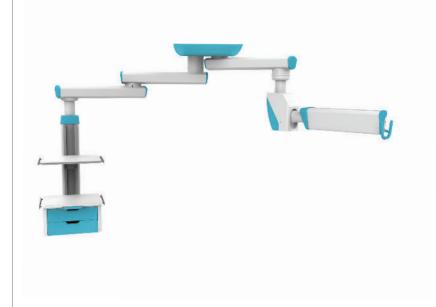

## **CONFIGURATIONS**

Easylift mono configuration, simple arm

Duo configuration, single arm : Easylift and horizontal box

Duo configuration, single arm: vertical box and Easylift

Mono configuration, double arm

Duo configuration, double arm : Easylift and horizontal box

Duo configuration, double arm : vertical box and Easylift

3 www.tlv.fr