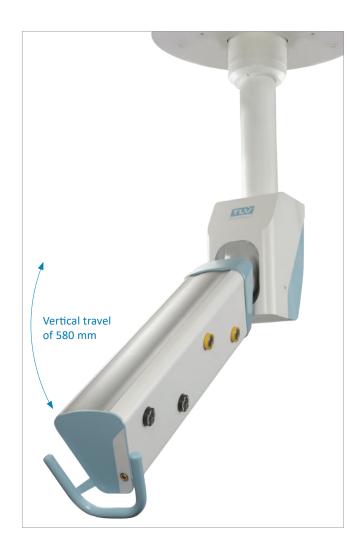

### **Technical characteristics of boxes**

- Aluminum profile
- Length: 750 mm
- Equipped with a handle so that care teams can operate it quickly and easily
- Mechanical friction braking of rotation
- Vertical travel of 580 mm
- As option: mounting on an offset arm allowing
  500 mm, 750 mm or 1000 mm extension, according to configuration

### TECHNICAL CHARACTERISTICS

| Ceiling mounted                | Anchoring: plenum up to 1500 mm          |
|--------------------------------|------------------------------------------|
| Arm length (overhall)          | 1300 mm                                  |
| Configurations                 | 500 mm + Easylift                        |
|                                | 750 mm + Easylift                        |
|                                | 1000 mm + Easylift                       |
| Box length                     | 750 mm                                   |
| Rotations                      | Arm: 30 to 330°, stop indexing every 15° |
| Rotation braking               | Box: adjustable mechanical (standard)    |
| Vertical travel of tilting arm | 580 mm                                   |
| Colors                         | White RAL 9016                           |
|                                |                                          |