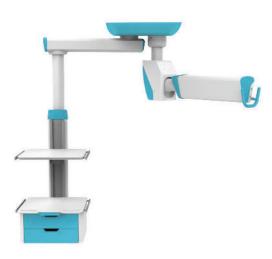

## **CONFIGURATIONS**

Easylift mono configuration, simple arm

Duo configuration, single arm : Easylift and horizontal box

Duo configuration, single arm: vertical box and Easylift

Mono configuration, double arm

Duo configuration, double arm : Easylift and horizontal box

Duo configuration, double arm : vertical box and Easylift

3 www.tlv.fr