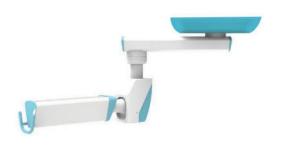

### **EQUIPMENT**

The TECH-CARE Easylift ceiling-mounted pendant is designed to be ergonomic and user-friendly for care teams. Because it is compact, it easily adapts to any architectural configuration. It supplies low/extra-low voltage and medical gases.

## **CONFIGURATIONS**

Easylift mono configuration, simple arm

Duo configuration, single arm : Easylift and horizontal box

Duo configuration, single arm: vertical box and Easylift

Mono configuration, double arm