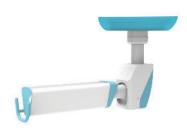

### **EQUIPMENT**

The TECH-CARE Easylift ceiling-mounted pendant is designed to be ergonomic and user-friendly for care teams. Because it is compact, it easily adapts to any architectural configuration. It supplies low/extra-low voltage and medical gases.

## **CONFIGURATIONS**

Easylift mono configuration, simple arm

Duo configuration, single arm : Easylift and horizontal box

Duo configuration, single arm: vertical box and Easylift

Mono configuration, double arm