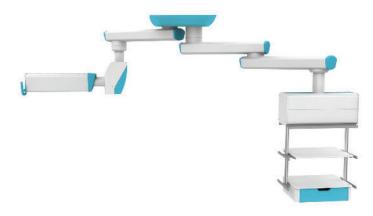

## **CONFIGURATIONS**

Easylift mono configuration, simple arm

Duo configuration, single arm : Easylift and horizontal box

Duo configuration, single arm: vertical box and Easylift

Mono configuration, double arm

Duo configuration, double arm : Easylift and horizontal box

Duo configuration, double arm : vertical box and Easylift

3 www.tlv.fr