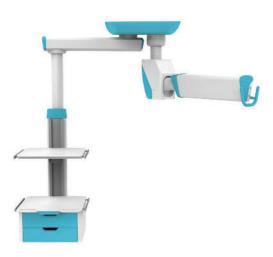

Duo configuration, double arm : Easylift and horizontal box

Duo configuration, double arm : vertical box and Easylift

www.tlv.fr