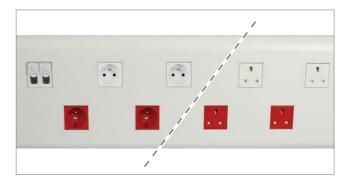

### Integration of electrical equipment

The TECH-CARE cover is cut by water jet, providing a precise, tailor-made finish so that sockets of any shape can be built into it. Electrical devices are flush-mounted, for easy cleaning and disinfection of the product.

### Integration of gases

The distribution boxes incorporate every type of gas outlet standard (DIN, BS, AFNOR).