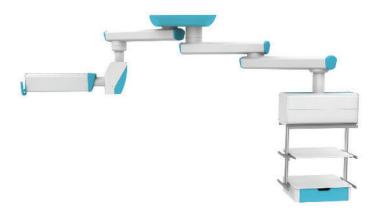

### **EQUIPMENT**

The TECH-CARE Easylift ceiling-mounted pendant is designed to be ergonomic and user-friendly for care teams. Because it is compact, it easily adapts to any architectural configuration. It supplies low/extra-low voltage and medical gases.

## **CONFIGURATIONS**

Easylift mono configuration, simple arm

Duo configuration, single arm : Easylift and horizontal box

Duo configuration, single arm: vertical box and Easylift

Mono configuration, double arm

Duo configuration, double arm : Easylift and horizontal box

Duo configuration, double arm : vertical box and Easylift

www.tlv.fr