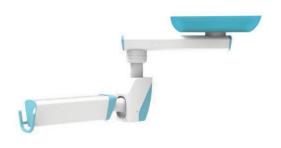

## **CONFIGURATIONS**

Easylift mono configuration, simple arm

Duo configuration, single arm : Easylift and horizontal box

Duo configuration, single arm: vertical box and Easylift

Mono configuration, double arm