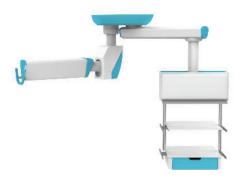

Duo configuration, double arm : Easylift and horizontal box

Duo configuration, double arm : vertical box and Easylift

www.tlv.fr