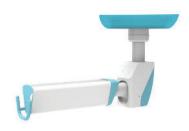

## **CONFIGURATIONS**

Easylift mono configuration, simple arm

Duo configuration, single arm : Easylift and horizontal box

Duo configuration, single arm: vertical box and Easylift

Mono configuration, double arm