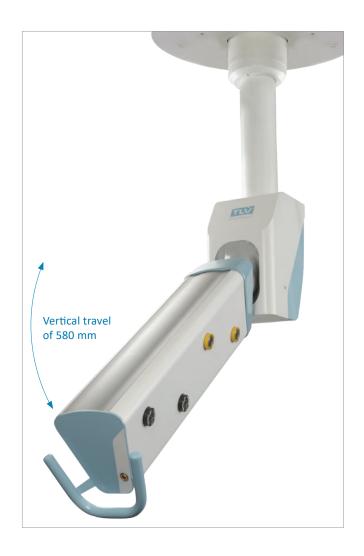

### **Technical characteristics of boxes**

- Aluminum profile
- Length: 750 mm
- Equipped with a handle so that care teams can operate it quickly and easily
- Mechanical friction braking of rotation
- Vertical travel of 580 mm
- As option: mounting on an offset arm allowing
  500 mm, 750 mm or 1000 mm extension, according to configuration

### TECHNICAL CHARACTERISTICS

| Ceiling mounted                | Anchoring: plenum up to 1500 mm          |
|--------------------------------|------------------------------------------|
| Arm length (overhall)          | 1300 mm                                  |
| Configurations                 | 500 mm + Easylift                        |
|                                | 750 mm + Easylift                        |
|                                | 1000 mm + Easylift                       |
| Box length                     | 750 mm                                   |
| Rotations                      | Arm: 30 to 330°, stop indexing every 15° |
| Rotation braking               | Box: adjustable mechanical (standard)    |
| Vertical travel of tilting arm | 580 mm                                   |
| Colors                         | White RAL 9016                           |
|                                |                                          |