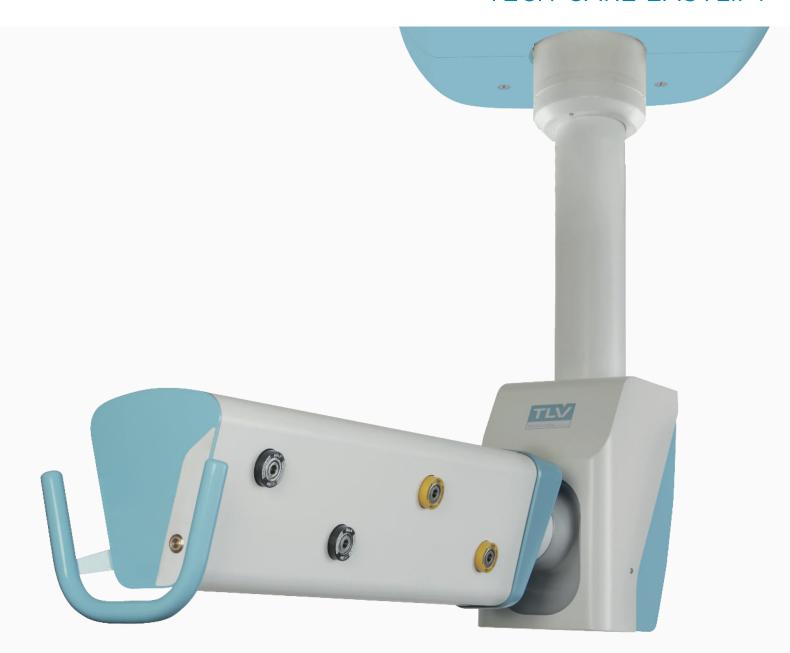

### **EQUIPMENT**

The TECH-CARE Easylift ceiling-mounted pendant is designed to be ergonomic and user-friendly for care teams. Because it is compact, it easily adapts to any architectural configuration. It supplies low/extra-low voltage and medical gases.

### **Technical characteristics of boxes**

- Aluminum profile
- Length: 750 mm
- Equipped with a handle so that care teams can operate it quickly and easily
- Mechanical friction braking of rotation
- Vertical travel of 580 mm
- As option: mounting on an offset arm allowing
  500 mm, 750 mm or 1000 mm extension, according to configuration

### **Unlock button**

Located close to the handle, the illuminated control button of the electromagnetic system enables to hold the arm in the bottom or top position.

2 www.tlv.fr