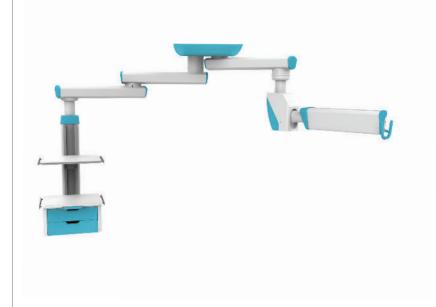

### **EQUIPMENT**

The TECH-CARE Easylift ceiling-mounted pendant is designed to be ergonomic and user-friendly for care teams. Because it is compact, it easily adapts to any architectural configuration. It supplies low/extra-low voltage and medical gases.

## **CONFIGURATIONS**

Easylift mono configuration, simple arm

Duo configuration, single arm : Easylift and horizontal box

Duo configuration, single arm: vertical box and Easylift

Mono configuration, double arm

Duo configuration, double arm : Easylift and horizontal box

Duo configuration, double arm : vertical box and Easylift

www.tlv.fr