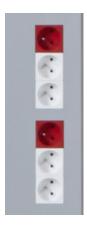

### **Electrical equipment integration**

The waterjet cutting of the SILEA's cover enables exact and customized cutting. It can integrate all forms of outlets. Flush mounting of electrical equipment enables easier cleaning and disinfection of the product.