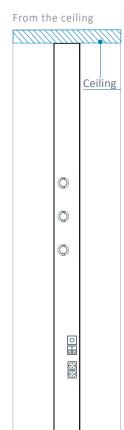

#### **Supplies**

SILEA is designed to be fed:

From behind, via a cut-out at the back of the bed head unit

#### Installation

Quick and easy to install, thanks to its screw-mounting system via the back of the bed head unit.