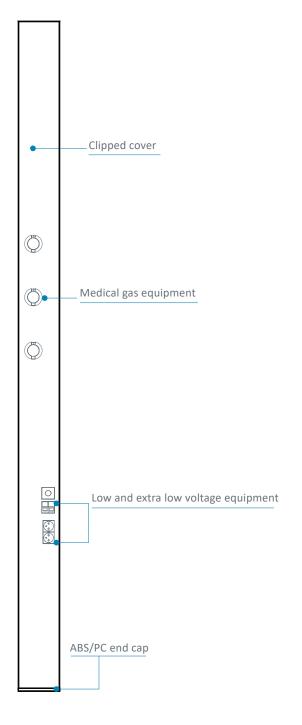

# **Medical gas casing**

These easy-clean panels provide protection.

They are securely fastened to the cover, for easy installation and maintenance.

2 www.tlv.fr

# **Front view**

#### Integration of medical gas

For AFNOR gas outlets, ABS/PC medical gas casings are available with flap. For any other outlet standard, there are no gas casings.

4 www.tlv.fr