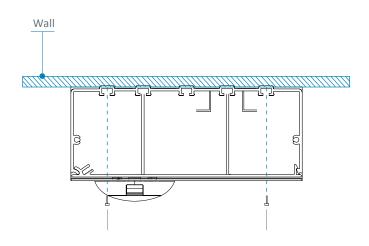

### **Cross-section**

- 1 Extra low voltage compartment
- 2 Low voltage compartment
- 3 Medical gas compartment