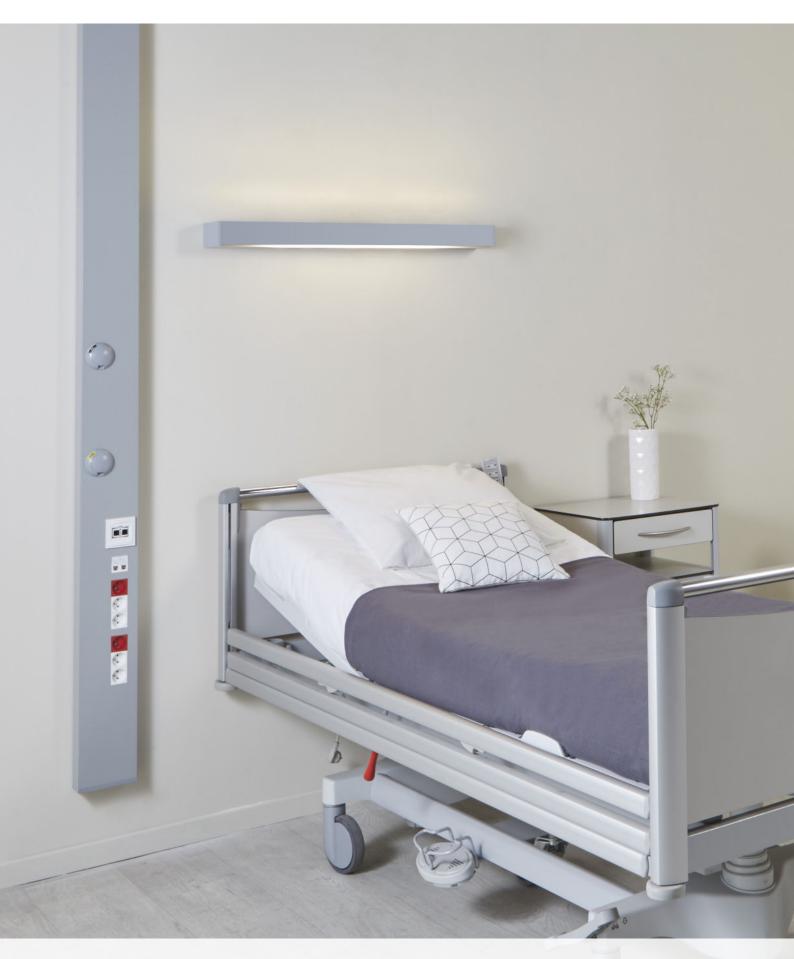

# **Design & Ergonomics**

SILEA's equipment and accessories are within easy reach for users. Its smooth surfaces and soft shapes make it easy to clean and disinfect.

# **Medical gas casing**

These easy-clean panels provide protection.

They are securely fastened to the cover, for easy installation and maintenance.

2 www.tlv.fr

#### **FUNCTIONALITY**

The SILEA offers many possible options for integrating electrical and medical fluid equipment.

#### **Supplies**

SILEA is designed to be fed:

From behind, via a cut-out at the back of the bed head unit