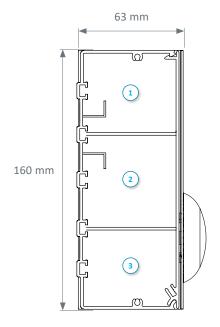

### **Cross-section**

- 1 Extra low voltage compartment
- 2 Low voltage compartment
- 3 Medical gas compartment