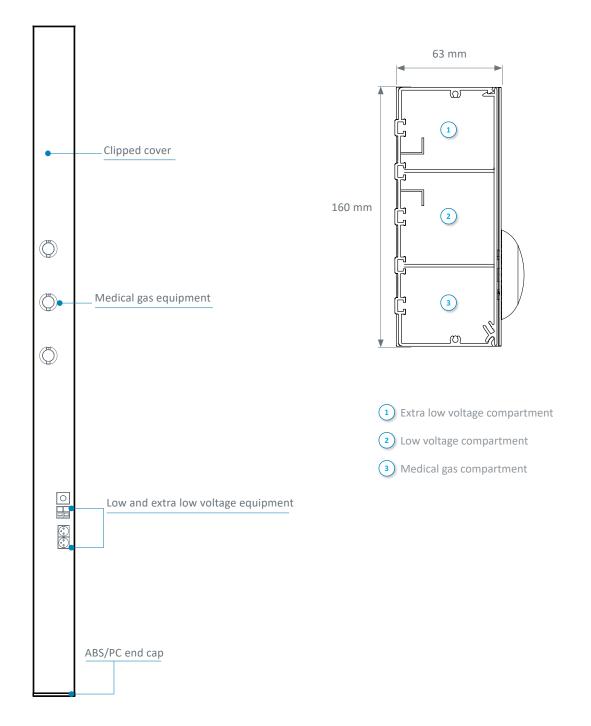

## **Front view**

# **Cross-section**

# Hedical gas casing

These easy-clean panels provide protection. They are securely fastened to the cover, for easy installation and maintenance.

#### Integration of medical gas

For AFNOR gas outlets, ABS/PC medical gas casings are available with flap. For any other outlet standard, there are no gas casings.