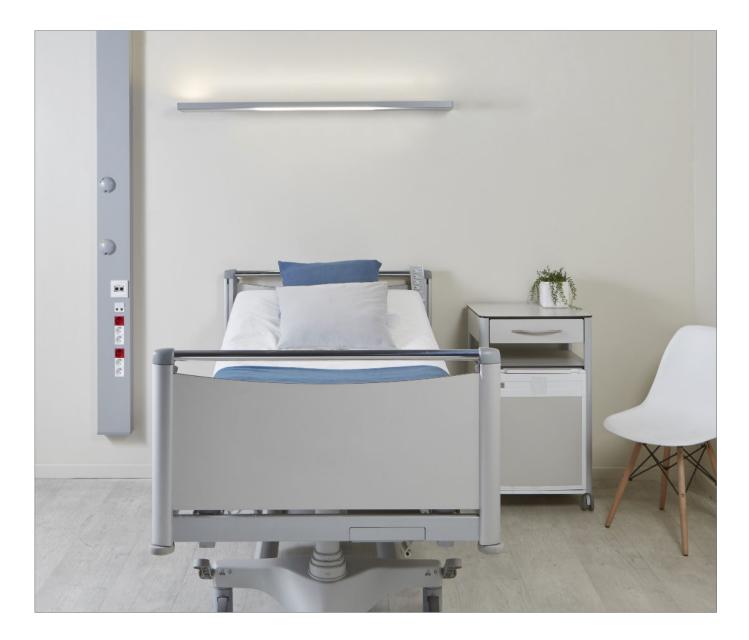

# **Design & Ergonomics**

SILEA's equipment and accessories are within easy reach for users. Its smooth surfaces and soft shapes make it easy to clean and disinfect.

# FUNCTIONALITY

The SILEA offers many possible options for integrating electrical and medical fluid equipment.