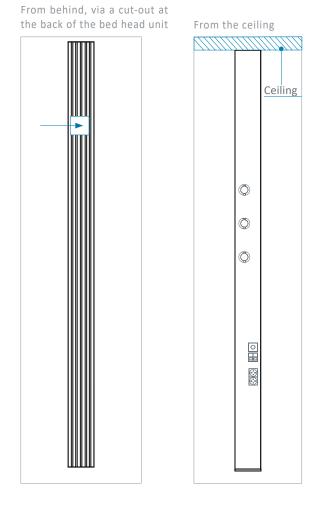

#### Installation

Quick and easy to install, thanks to its screw-mounting system via the back of the bed head unit.

#### **Supplies**

SILEA is designed to be fed: