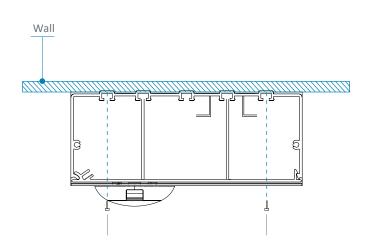

------------|
| Aluminum profile   | ٠                 | ٠                |                  |
| Medical gas casing | •                 |                  | •                |
| End caps           | •                 |                  | •                |

# FUNCTIONALITY

The SILEA offers many possible options for integrating electrical and medical fluid equipment.

#### **Supplies**

SILEA is designed to be fed:



### **Electrical equipment integration**

The waterjet cutting of the SILEA's cover enables exact and customized cutting. It can integrate all forms of outlets. Flush mounting of electrical equipment enables easier cleaning and disinfection of the product.



#### Installation

Quick and easy to install, thanks to its screw-mounting system via the back of the bed head unit.



#### Integration of medical gas

For AFNOR gas outlets, ABS/PC medical gas casings are available with flap. For any other outlet standard, there are no gas casings.



### **Norms & certifications**

- EN ISO 13485: Quality management systems
- CE Medical Devices Marking according to 93/42/EEC Directive
- EN ISO 11197: Medical supply units
- EN ISO 7396-1: Medical gas pipeline systems Part 1

Bed head units, Wall lighting units, Ceiling pendants, Suspended Beams & Columns, Special care bed head units, Sealed lightings, Medical gas monitoring & Biomedical Accessories