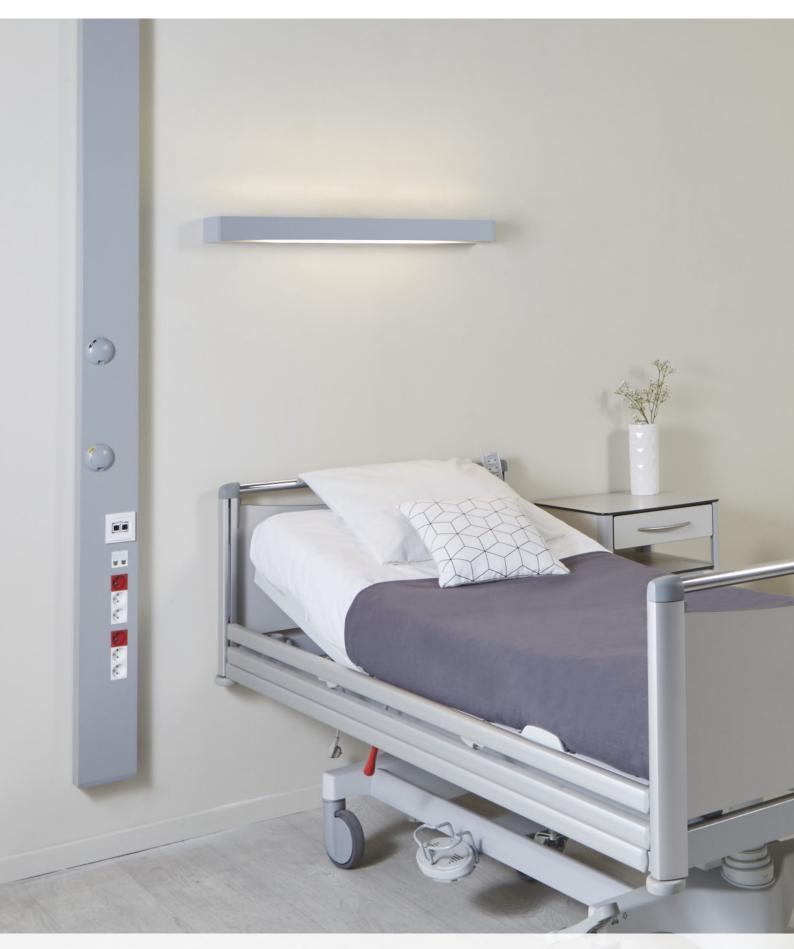

# **Design & Ergonomics**

SILEA's equipment and accessories are within easy reach for users. Its smooth surfaces and soft shapes make it easy to clean and disinfect.

# FUNCTIONALITY

The SILEA offers many possible options for integrating electrical and medical fluid equipment.