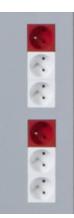

### **Electrical equipment integration**

The waterjet cutting of the SILEA's cover enables exact and customized cutting. It can integrate all forms of outlets. Flush mounting of electrical equipment enables easier cleaning and disinfection of the product.