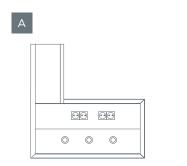

#### **Supplies**

This product is designed to be fed :

- From the ceilling, via a flush mounted duct (A)
- From the side, via three supplies per channel (B)

В