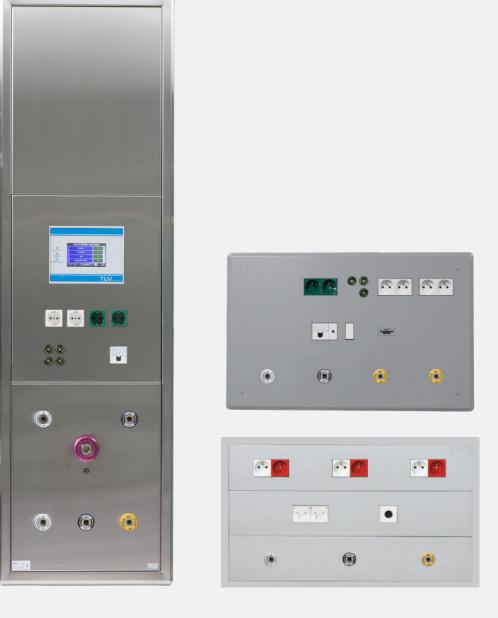

## **TECHNICAL CHARACTERISTICS**

The MULTIDYS panel is made-to-measure. Manufactured in stainless steel or powder coated steel RAL 9016, it enables the distribution of low, extra low voltage and medical gases.

The product is recessed in the partition. For that a minimum depth of 72 mm is required.