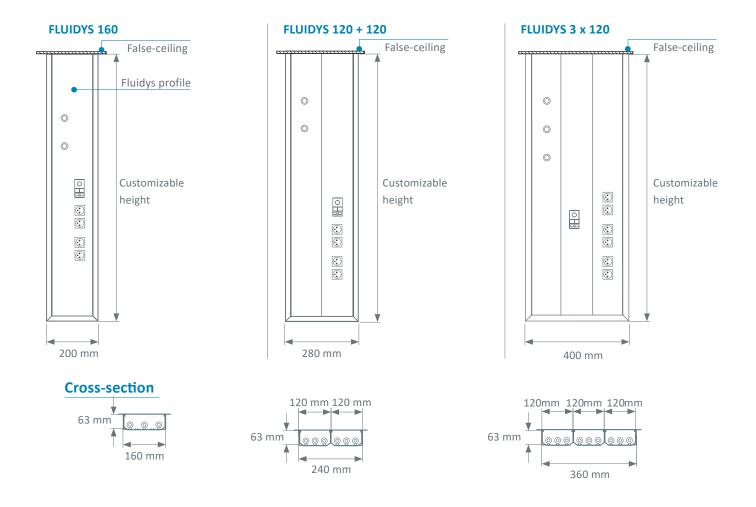

ad units

# **TECHNICAL CHARACTERISTICS**

The recessed Multidys solution provides ideally extra low, low voltage and gases. It particularly suits the needs of the caring personnel.

In Operating Theatre this device can be used in addition to the TECH-CARE pendants.



## **Supplies**

MULTIDYS is designed to be fed :

- From the ceilling, via a flush mounted duct (A)
- From the side, via two or three supplies per channels (B)

Medical gas casing (only if French type gas outlets)

#### Installation

Because it is quick and easy to recess into the wall, the bed head unit saves time and labor.

The installation company is required to provide linings on the partition for MULTIDYS installation.







## **TECHNICAL CHARACTERISTICS**

## All configurations are available in horizontal version



#### **Supplies**

This product is designed to be fed :

- From the ceilling, via a flush mounted duct (A)
- From the side, via three supplies per channel (B)





В

#### Installation

Because it is quick and easy to recess into the wall, the product unit saves time and labor.



# Colors

|                                  | WHITE - RAL 9016 | GREY - RAL 9006 | GREY - RAL 7040 |
|----------------------------------|------------------|-----------------|-----------------|
| Custom made cover                | •                | •               |                 |
| Medical gas casing (French type) | •                |                 | •               |



## **TECHNICAL CHARACTERISTICS**



The MULTIDYS panel is made-to-measure. Manufactured in stainless steel or powder coated steel RAL 9