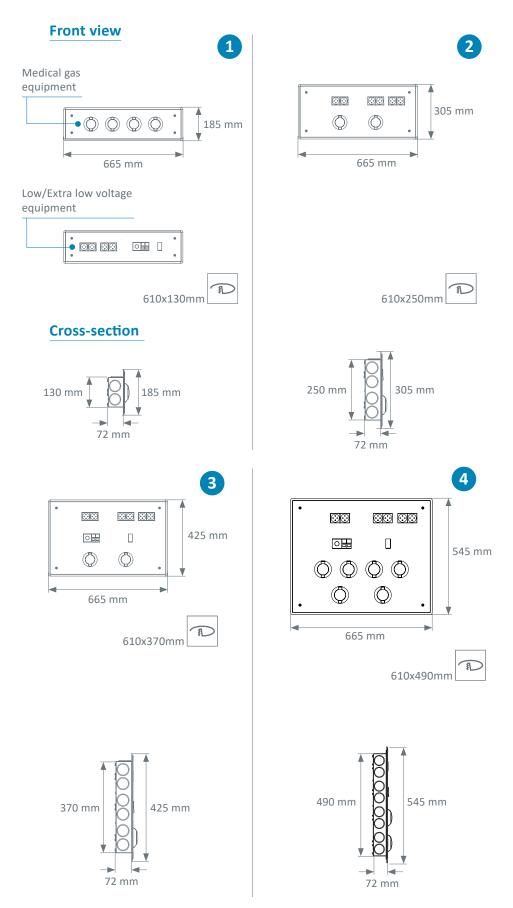

## All configurations are available in horizontal version

The product is recessed in the partition. For that a minimum depth of 72 mm is required.