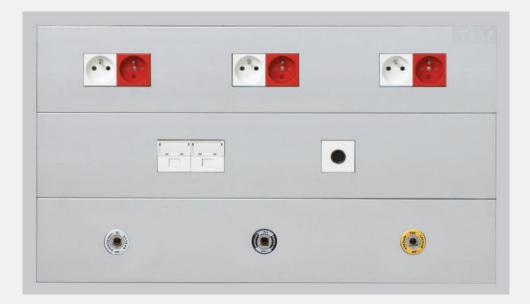

## **Supplies**

MULTIDYS is designed to be fed :

- From the ceilling, via a flush mounted duct (A)
- From the side, via two or three supplies per channels (B)

Medical gas casing (only if French type gas outlets)

#### **Supplies**

This product is designed to be fed :

- From the ceilling, via a flush mounted duct (A)
- From the side, via three supplies per channel (B)

В