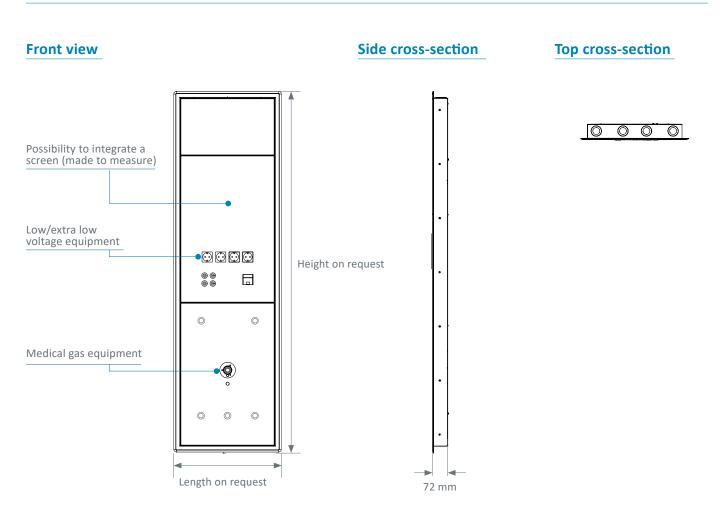

## **TECHNICAL CHARACTERISTICS**

The MULTIDYS panel is made-to-measure. Manufactured in stainless steel or powder coated steel RAL 9016, it enables the distribution of low, extra low voltage and medical gases.

The product is recessed in the partition. For that a minimum depth of 72 mm is required.