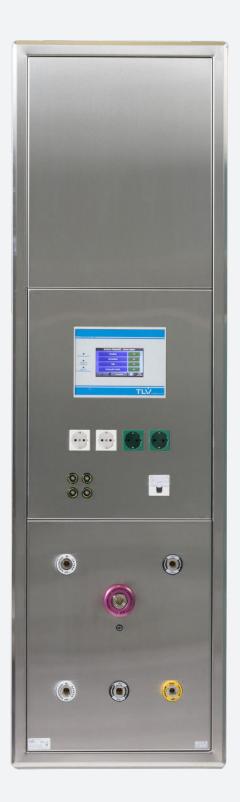

## **TECHNICAL CHARACTERISTICS**

The MULTIDYS panel is made-to-measure. Manufactured in stainless steel or powder coated steel RAL 9016, it enables the distribution of low, extra low voltage and medical gases.

The product is recessed in the partition. For that a minimum depth of 72 mm is required.