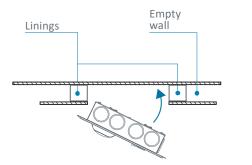

#### Installation

Because it is quick and easy to recess into the wall, the bed head unit saves time and labor.

The installation company is required to provide linings on the partition for MULTIDYS installation.

#### Installation

Because it is quick and easy to recess into the wall, this product saves time and labor. The installation company is required to provide linings on the partition for MULTIDYS installation.