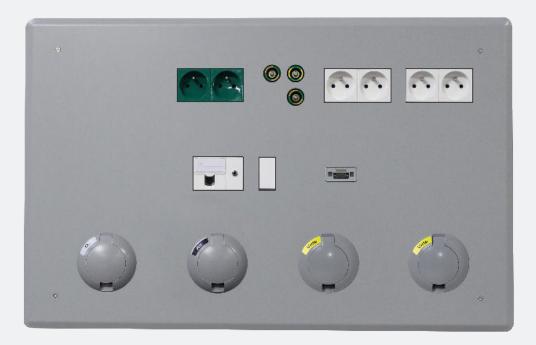

## **TECHNICAL CHARACTERISTICS**

The MULTIDYS panel is made-to-measure. Manufactured in stainless steel or powder coated steel RAL 9016, it enables the distribution of low, extra low voltage and medical gases.