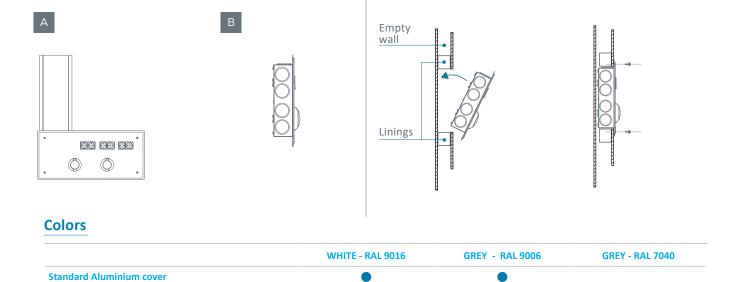

## **Supplies**

MULTIDYS is designed to be fed :

- From the ceilling, via a flush mounted duct (A)
- From the side, via two or three supplies per channels (B)

Medical gas casing (only if French type gas outlets)

#### Installation

Because it is quick and easy to recess into the wall, the bed head unit saves time and labor.

The installation company is required to provide linings on the partition for MULTIDYS installation.

#### **Supplies**

This product is designed to be fed :

- From the ceilling, via a flush mounted duct (A)
- From the side, via three supplies per channel (B)

В

#### Installation

Because it is quick and easy to recess into the wall, the product unit saves time and labor.