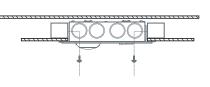

## **Supplies**

MULTIDYS is designed to be fed :

- From the ceilling, via a flush mounted duct (A)
- From the side, via two or three supplies per channels (B)

Medical gas casing (only if French type gas outlets)

#### **Supplies**

This product is designed to be fed :

- From the ceilling, via a flush mounted duct (A)
- From the side, via three supplies per channel (B)

В