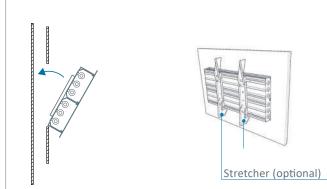

#### Installation

Because it is quick and easy to recess into the wall, the bed head unit saves time and labor.

The installation company is required to provide linings on the partition for MULTIDYS installation.

#### Installation

Because it is quick and easy to recess into the wall, this product saves time and labor. The installation company is required to provide linings on the partition for MULTIDYS installation.