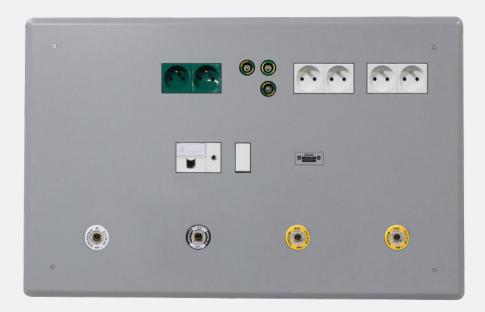

## **TECHNICAL CHARACTERISTICS**

The MULTIDYS panel is made-to-measure. Manufactured in stainless steel or powder coated steel RAL 9016, it enables the distribution of low, extra low voltage and medical gases.

The product is recessed in the partition. For that a minimum depth of 72 mm is required.

# Colors

|                                  | WHITE - RAL 9016 | GREY - RAL 9006 | GREY - RAL 7040 |
|----------------------------------|------------------|-----------------|-----------------|
| Custom made cover                | •                | •               |                 |
| Medical gas casing (French type) | •                |                 | •               |