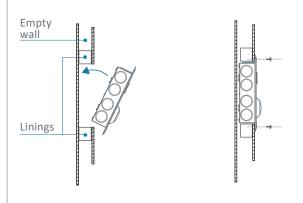

#### Installation

Because it is quick and easy to recess into the wall, the bed head unit saves time and labor.

The installation company is required to provide linings on the partition for MULTIDYS installation.

# Installation

Because it is quick and easy to recess into the wall, this product saves time and labor. The installation company is required to provide linings on the partition for MULTIDYS installation.