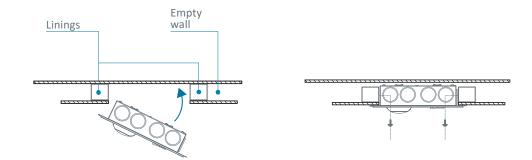

# Installation

Because it is quick and easy to recess into the wall, this product saves time and labor. The installation company is required to provide linings on the partition for MULTIDYS installation.

#### Installation

Because it is quick and easy to recess into the wall, the bed head unit saves time and labor.

The installation company is required to provide linings on the partition for MULTIDYS installation.