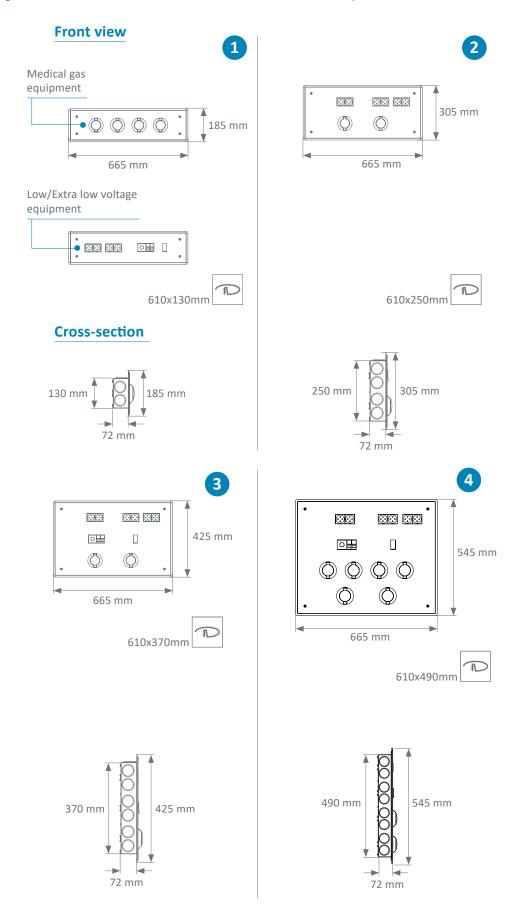

#### **■ TECHNICAL CHARACTERISTICS**

The MULTIDYS panel is made-to-measure. Manufactured in stainless steel or powder coated steel RAL 9016, it enables the distribution of low, extra low voltage and medical gases.

The product is recessed in the partition. For that a minimum depth of 72 mm is required.