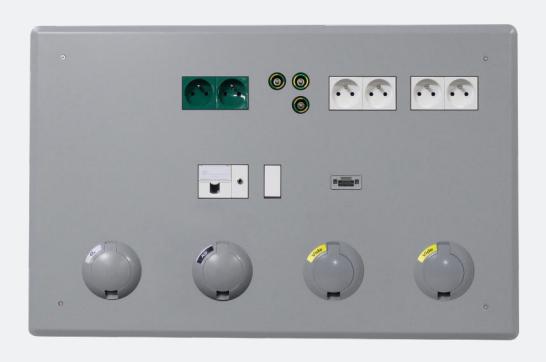

#### **■ TECHNICAL CHARACTERISTICS**

The MULTIDYS panel is made-to-measure. Manufactured in stainless steel or powder coated steel RAL 9016, it enables the distribution of low, extra low voltage and medical gases.