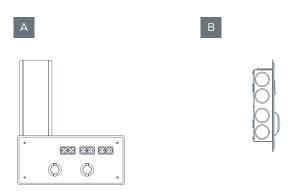

# **Supplies**

MULTIDYS is designed to be fed :

- From the ceilling, via a flush mounted duct (A)
- From the side, via two or three supplies per channels (B)