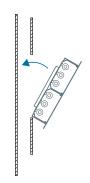

#### Installation

Because it is quick and easy to recess into the wall, the bed head unit saves time and labor.

The installation company is required to provide linings on the partition for MULTIDYS installation.

# Installation

Because it is quick and easy to recess into the wall, this product saves time and labor. The installation company is required to provide linings on the partition for MULTIDYS installation.