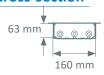

e bed head unit saves time and labor.

The installation company is required to provide linings on the partition for MULTIDYS installation.



# **Colors**

|                                                      | WHITE - RAL 9016 | GREY - RAL 9006 | GREY - RAL 7040 |
|------------------------------------------------------|------------------|-----------------|-----------------|
| Standard Aluminium cover                             | •                | •               |                 |
| Medical gas casing (only if French type gas outlets) | •                |                 | •               |





#### ■ TECHNICAL CHARACTERISTICS

# All configurations are available in horizontal version

# **FLUIDYS 160**



### **FLUIDYS 120 + 120**



#### **FLUIDYS 3 x 120**



# **Cross-section**







# **Supplies**

This product is designed to be fed:

- From the ceilling, via a flush mounted duct (A)
- From the side, via three supplies per channel (B)

# 0 $\bigcirc$ 0



# Installation

Because it is quick and easy to recess into the wall, the product unit saves time and labor.





# **Colors**

|                                  | WHITE - RAL 9016 | <b>GREY - RAL 9006</b> | GREY - RAL 7040 |
|----------------------------------|------------------|------------------------|-----------------|
| Custom made cover                | •                | •                      |                 |
| Medical gas casing (French type) | •                |                        | •               |

www.tlv.fr



#### **■ TECHNICAL CHARACTERISTICS**



The MULTIDYS panel is made-to-measure.