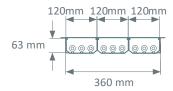

# **Supplies**

This product is designed to be fed:

- From the ceilling, via a flush mounted duct (A)
- From the side, via three supplies per channel (B)