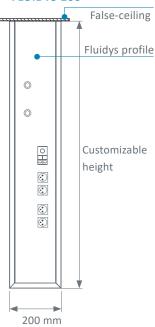

)



#### Installation

Because it is quick and easy to recess into the wall, the bed head unit saves time and labor.

The installation company is required to provide linings on the partition for MULTIDYS installation.



# **Colors**

|                                                      | WHITE - RAL 9016 | GREY - RAL 9006 | GREY - RAL 7040 |
|------------------------------------------------------|------------------|-----------------|-----------------|
| Standard Aluminium cover                             | •                | •               |                 |
| Medical gas casing (only if French type gas outlets) | •                |                 | •               |





#### ■ TECHNICAL CHARACTERISTICS

# All configurations are available in horizontal version

# **FLUIDYS 160**



### **FLUIDYS 120 + 120**



#### **FLUIDYS 3 x 120**



# **Cross-section**







# **Supplies**

This product is designed to be fed:

- From the ceilling, via a flush mounted duct (A)
- From the side, via three supplies per channel (B)

# 0 $\bigcirc$ 0



# Installation

Because it is quick and easy to recess into the wall, the product unit saves time and labor.





# **Colors**

|                                  | WHITE - RAL 9016 | <b>GREY - RAL 9006</b> | GREY - RAL 7040 |
|----------------------------------|------------------|------------------------|-----------------|
| Custom made cover                | •                | •                      |                 |
| Medical gas casing (French type) | •                |                        | •               |

www.tlv.fr