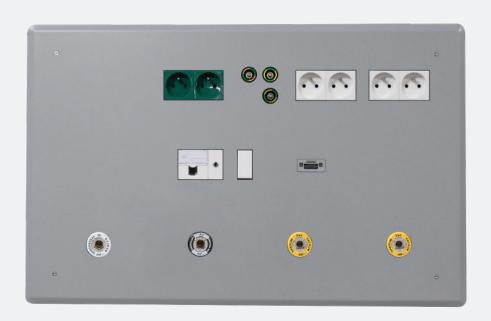

#### **■ TECHNICAL CHARACTERISTICS**

The MULTIDYS panel is made-to-measure. Manufactured in stainless steel or powder coated steel RAL 9016, it enables the distribution of low, extra low voltage and medical gases.