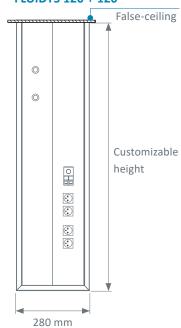

se it is quick and easy to recess into the wall, the bed head unit saves time and labor.

The installation company is required to provide linings on the partition for MULTIDYS installation.



# **Colors**

|                                                      | WHITE - RAL 9016 | GREY - RAL 9006 | GREY - RAL 7040 |
|------------------------------------------------------|------------------|-----------------|-----------------|
| Standard Aluminium cover                             | •                | •               |                 |
| Medical gas casing (only if French type gas outlets) | •                |                 | •               |





#### ■ TECHNICAL CHARACTERISTICS

# All configurations are available in horizontal version

# **FLUIDYS 160**



### **FLUIDYS 120 + 120**



#### **FLUIDYS 3 x 120**



# **Cross-section**







# **Supplies**

This product is designed to be fed:

- From the ceilling, via a flush mounted duct (A)
- From the side, via three supplies per channel (B)

# 0 $\bigcirc$ 0



# Installation

Because it is quick and easy to recess into the wall, the product unit saves time and labor.





# **Colors**

|                                  | WHITE - RAL 9016 | <b>GREY - RAL 9006</b> | GREY - RAL 7040 |
|----------------------------------|------------------|------------------------|-----------------|
| Custom made cover                | •                | •                      |                 |
| Medical gas casing (French type) | •                |                        | •               |

www.tlv.fr



#### **■ TECHNICAL CHARACTER