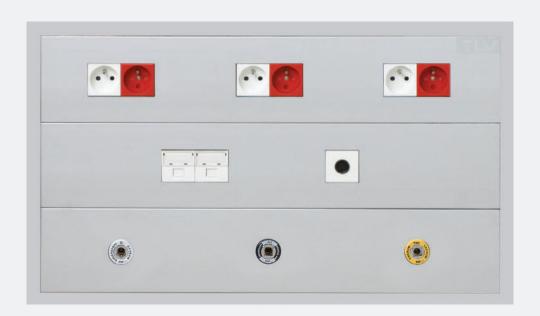

# **■ TECHNICAL CHARACTERISTICS**

The recessed Multidys solution provides ideally extra low, low voltage and gases. It particularly suits the needs of the caring personnel.

In Operating Theatre this device can be used in addition to the TECH-CARE pendants.

#### **■ TECHNICAL CHARACTERISTICS**

The MULTIDYS panel is made-to-measure. Manufactured in stainless steel or powder coated steel RAL 9016, it enables the distribution of low, extra low voltage and medical gases.