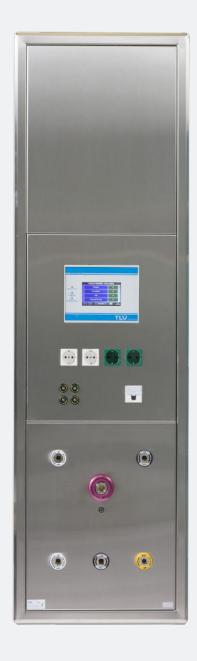

# **■ TECHNICAL CHARACTERISTICS**

The recessed Multidys solution provides ideally extra low, low voltage and gases. It particularly suits the needs of the caring personnel.

In Operating Theatre this device can be used in addition to the TECH-CARE pendants.

#### **■ TECHNICAL CHARACTERISTICS**

The MULTIDYS panel is made-to-measure. Manufactured in stainless steel or powder coated steel RAL 9016, it enables the distribution of low, extra low voltage and medical gases.

The product is recessed in the partition. For that a minimum depth of 72 mm is required.