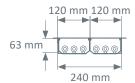

# **Supplies**

MULTIDYS is designed to be fed :

- From the ceilling, via a flush mounted duct (A)
- From the side, via two or three supplies per channels (B)