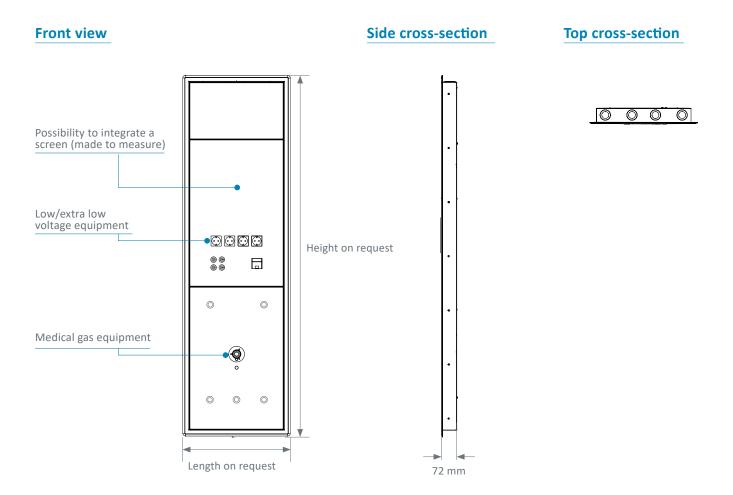

#### **■ TECHNICAL CHARACTERISTICS**

The MULTIDYS panel is made-to-measure. Manufactured in stainless steel or powder coated steel RAL 9016, it enables the distribution of low, extra low voltage and medical gases.

The product is recessed in the partition. For that a minimum depth of 72 mm is required.