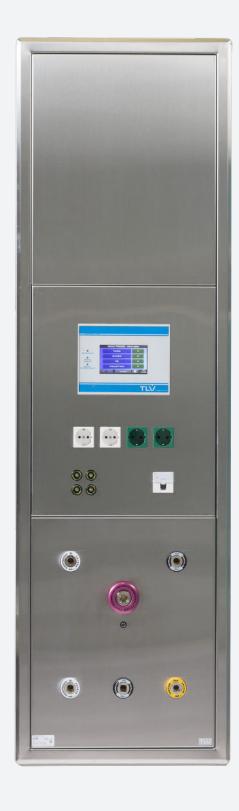

#### **■ TECHNICAL CHARACTERISTICS**

The MULTIDYS panel is made-to-measure. Manufactured in stainless steel or powder coated steel RAL 9016, it enables the distribution of low, extra low voltage and medical gases.

The product is recessed in the partition. For that a minimum depth of 72 mm is required.