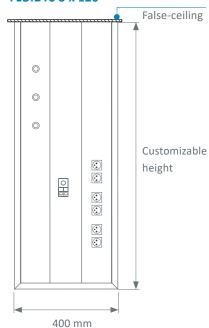

ecess into the wall, the bed head unit saves time and labor.

The installation company is required to provide linings on the partition for MULTIDYS installation.



# **Colors**

|                                                      | WHITE - RAL 9016 | GREY - RAL 9006 | GREY - RAL 7040 |
|------------------------------------------------------|------------------|-----------------|-----------------|
| Standard Aluminium cover                             | •                | •               |                 |
| Medical gas casing (only if French type gas outlets) | •                |                 | •               |





#### ■ TECHNICAL CHARACTERISTICS

# All configurations are available in horizontal version

# **FLUIDYS 160**



### **FLUIDYS 120 + 120**



#### **FLUIDYS 3 x 120**



# **Cross-section**







# **Supplies**

This product is designed to be fed:

- From the ceilling, via a flush mounted duct (A)
- From the side, via three supplies per channel (B)

# 0 $\bigcirc$ 0



# Installation

Because it is quick and easy to recess into the wall, the product unit saves time and labor.





# **Colors**

|                                  | WHITE - RAL 9016 | <b>GREY - RAL 9006</b> | GREY - RAL 7040 |
|----------------------------------|------------------|------------------------|-----------------|
| Custom made cover                | •                | •                      |                 |
| Medical gas casing (French type) | •                |                        | •               |

www.tlv.fr



#### **■ TECHNICAL CHARACTERISTICS**



The MULTIDYS pan